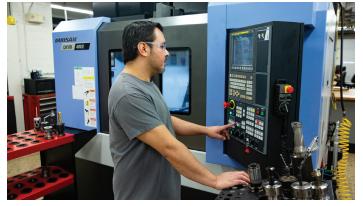

## **Program Description**

This is an accelerated, stand-alone short-term certificate to help students get into the workforce faster in a specific part of the machining field. Workplace opportunities will depend on which machines the student will be able to run based on the training received.